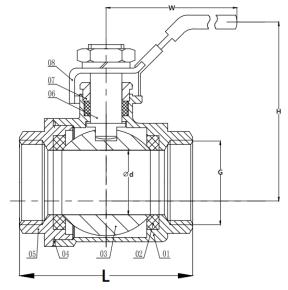

## **GATE VALVE**

## 316 STAINLESS 200PSI

| No# | PART NAME | MATERIAL |  |
|-----|-----------|----------|--|
| 1   | Body      | 304/316  |  |
| 2   |           | PTFE     |  |
| 3   |           | 304/316  |  |
| 4   |           | PTFE     |  |
| 5   |           | 304/316  |  |
| 6   |           | 304/316  |  |
| 7   |           | PTFE     |  |
| 8   | Handle    | SS+PVC   |  |

| SIZE | PRODUCT CODE | DIMENSIONS |    |     | VC FACIL |         |
|------|--------------|------------|----|-----|----------|---------|
|      |              | L          | d  | Н   | W        | KG EACH |
| 1/4" | 6GV1/2A      | 52         | 12 | 52  | 100      |         |
| 3/8" | 6GV3/4A      | 52         | 12 | 48  | 102      |         |
| 1/2" | 6GV1/2A      | 54.5       | 15 | 54  | 102      |         |
| 3/4" | 6GV3/4A      | 60         | 20 | 57  | 107      |         |
| 1"   | 6GV1A        | 73.5       | 25 | 72  | 125      |         |
| 1 ¼" | 6GV11/4A     | 83.5       | 32 | 75  | 125      |         |
| 1 ½" | 6GV11/2A     | 93         | 38 | 92  | 165      |         |
| 2"   | 6GV2A        | 107        | 49 | 94  | 170      |         |
| 2 ½" | 6GV21/2A     | 140        | 64 | 124 | 235      |         |
| 3"   | 6GV3A        | 165        | 78 | 134 | 235      |         |
| 4"   | 6GV4A        | 203        | 98 | 165 | 300      |         |