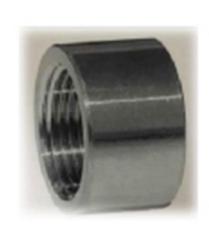

## HALF WELD SOCKET

## 316 STAINLESS 150LB

| SIZE | PRODUCT CODE | DIMENSIONS |    |         |
|------|--------------|------------|----|---------|
|      |              | Ф¹         | L  | KG EACH |
| 1/8" | 6WS1/8A      | 14         | 8  |         |
| 1/4" | 6WS1/4A      | 17         | 11 |         |
| 3/8" | 6WS3/8A      | 20         | 12 |         |
| 1/2" | 6WS1/2A      | 25         | 15 |         |
| 3/4" | 6WS3/4A      | 30         | 17 |         |
| 1"   | 6WS1A        | 37         | 20 |         |
| 1 ¼" | 6WS11/4A     | 47         | 22 |         |
| 1 ½" | 6WS11/2A     | 53         | 22 |         |
| 2"   | 6WS2A        | 65         | 26 |         |
| 2 ½" | 6WS21/2A     | 82         | 30 |         |
| 3"   | 6WS3A        | 95         | 34 |         |
| 4"   | 6WS4A        | 121.5      | 40 |         |

Our range of 150lb fittings are available as threaded BSP with socket weld end connections. They are made from high quality investment castings to ISO4144 or above. BSP threads are to ISO228-1 and 7-1 Made from 316 (CF8M) stainless steel