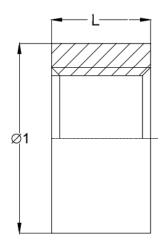

## HALF WELD SOCKET

## 316 STAINLESS 150LB

| SIZE | PRODUCT CODE | DIMENSIONS |    |         |
|------|--------------|------------|----|---------|
|      |              | Ф¹         | L  | KG EACH |
| 1/8" | 6WS1/8A      | 14         | 8  |         |
| 1/4" | 6WS1/4A      | 17         | 11 |         |
| 3/8" | 6WS3/8A      | 20         | 12 |         |
| 1/2" | 6WS1/2A      | 25         | 15 |         |
| 3/4" | 6WS3/4A      | 30         | 17 |         |
| 1"   | 6WS1A        | 37         | 20 |         |
| 1 ¼" | 6WS11/4A     | 47         | 22 |         |
| 1 ½" | 6WS11/2A     | 53         | 22 |         |
| 2"   | 6WS2A        | 65         | 26 |         |
| 2 ½" | 6WS21/2A     | 82         | 30 |         |
| 3"   | 6WS3A        | 95         | 34 |         |
| 4"   | 6WS4A        | 121.5      | 40 |         |

Our range of 150lb fittings are available as threaded BSP with socket weld end connections. They are made from high quality investment castings to ISO4144 or above. BSP threads are to ISO228-1 and 7-1 Made from 316 (CF8M) stainless steel