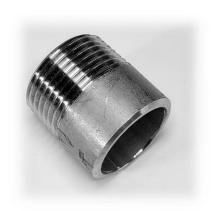

## WELD NIPPLE

## 316 STAINLESS 150LB

| SIZE | PRODUCT CODE | DIMENSIONS |   |         |
|------|--------------|------------|---|---------|
|      |              | Ф¹         | L | KG EACH |
| 1/8" | 6WN1/8A      | 14         |   |         |
| 1/4" | 6WN1/4A      | 17         |   | 0.009   |
| 3/8" | 6WN3/8A      | 20         |   | 0.015   |
| 1/2" | 6WN1/2A      | 25         |   | 0.036   |
| 3/4" | 6WN3/4A      | 30         |   | 0.034   |
| 1"   | 6WN1A        | 37         |   | 0.060   |
| 1 ¼" | 6WN11/4A     | 47         |   | 0.100   |
| 1 ½" | 6WN11/2A     | 53         |   | 0.146   |
| 2"   | 6WN2A        | 65         |   | 0.207   |
| 2 ½" | 6WN21/2A     | 82         |   |         |
| 3"   | 6WN3A        | 95         |   |         |
| 4"   | 6WN4A        | 122        |   |         |

Our range of 150lb fittings are available as threaded BSP with socket weld end connections. They are made from high quality investment castings to ISO4144 or above. BSP threads are to ISO228-1 and 7-1 Made from 316 (CF8M) stainless steel